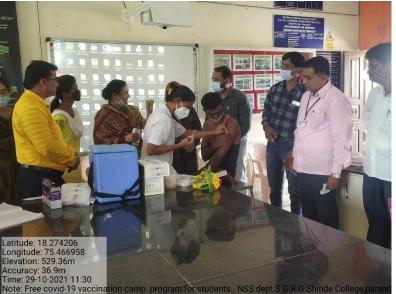

#### **Translation of Report (Vaccination Camp)**

Covid-19 vaccination camp and awareness program was organized by the college in collaboration with District Sub-hospital Paranda and Red Ribbon Club Paranda on 29<sup>th</sup> October 2021.