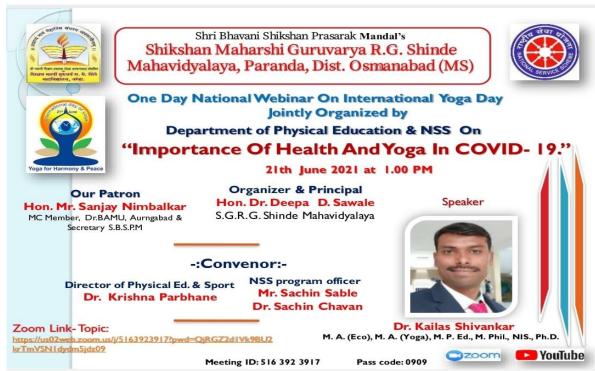

#### **Translation of Report (International Yoga Day)**

International Yoga Day was celebrated on 21<sup>st</sup> June 2021 in online mode due to Covid-19 pandemic. Dr. Kailas Shivankar delivered lecture on Importance of Health and Yoga in Covid-19.