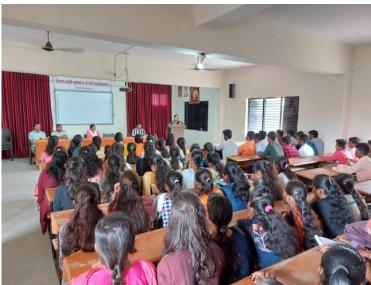

#### **Translation of Report (Law Guidance)**

Law Guidance workshop was organized by Anti Sexual Harassment Committee and Krantijoti Savitribai Phule Yuvati Manch on 25/10/2021. 46 girls participated in this event.