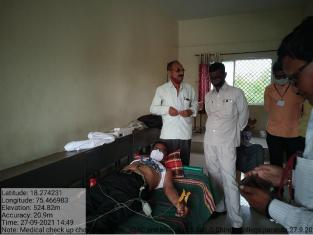

#### Translation of Report (Two Days Health Checkup and Awareness Program)

The college in collaboration with Rural Health Progress Trust (RHPT), Osmanabad has organized two days health checkup and awareness program on 27<sup>th</sup> and 28<sup>th</sup> September 2021. RHPT team done health checkup of 130 members. Also Dr. Arun More given talk on Initiatives to prevent heart attack.

Free Blood Pressure, ECG and Sugar Check Up (मोफत आरोम्य तपासणी शिबीर) 27th September 2021 (02:00 pm to 04:00 pm) 28th September 2021 (09:00 am to 11:00 am) (After Meal)