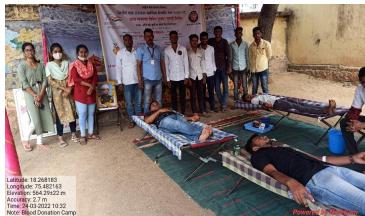

#### Translation of Report (Two Days Health Checkup and Awareness Program)

The college in collaboration with Rural Health Progress Trust (RHPT), Osmanabad has organized two days health checkup and awareness program on 27<sup>th</sup> and 28<sup>th</sup> September 2021. RHPT team done health checkup of 130 members. Also Dr. Arun More given talk on Initiatives to prevent heart attack.

On the Occasion of World Heart Day and NSS Day

Dr. Arun More MBBS PGDCC

Chairperson

Dr. Deepa D. Sawale Principal

Topic : Initiative to prevent heart attacks (हार्ट अटॅक, अर्धांगवायू टाळण्याञाठी प्रतिबंधात्मक उपाय)

Free Blood Pressure, ECG and Sugar Check Up (मोफत आरोम्य तपासणी शिबीर) 27th September 2021 (02:00 pm to 04:00 pm) 28th September 2021 (09:00 am to 11:00 am) (After Meal)