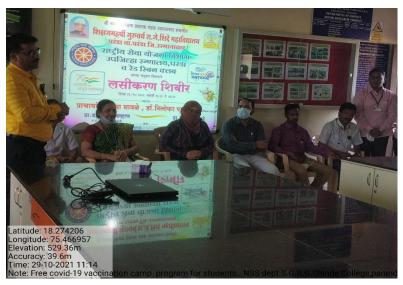

#### **Translation of Report (Vaccination Camp)**

Covid-19 vaccination camp and awareness program was organized by the college in collaboration with District Sub-hospital Paranda and Red Ribbon Club Paranda on 29<sup>th</sup> October 2021.