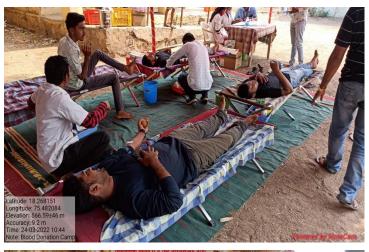

#### Translation of Report (Two Days Health Checkup and Awareness Program)

The college in collaboration with Rural Health Progress Trust (RHPT), Osmanabad has organized two days health checkup and awareness program on 27<sup>th</sup> and 28<sup>th</sup> September 2021. RHPT team done health checkup of 130 members. Also Dr. Arun More given talk on Initiatives to prevent heart attack.

On the Occasion of World Heart Day and NSS Day

Dr. Arun More MBBS PGDCC

Chairperson

Dr. Deepa D. Sawale Principal

Topic : Initiative to prevent heart attacks (हार्ट अटॅक, अर्धांगवायू टाळण्याञाठी प्रतिबंधात्मक उपाय)