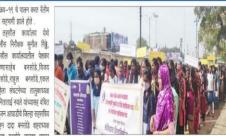

#### **Translation of Report (Constitution Day Rally)**

To make aware about our constitution Rally was organized by Department of Political Science and cultural committee in Paranda city on 26/11/2021.

गाडगेबाबा महाविद्यालय तसेच चौक व तेथून डॉ बाबासाहेब पोलीस निरीक्षक सुनील गिड्डे, एकल महिला संघटना मरातवाडा आंबेडकर चौक या मार्गाने तहसील तहसील कार्यालयातील पेशकर शाखा परांडा यांच्या संयुक्त विद्यम कार्यालय येथे पोहचून सांगता अण्णासाहेब बनसोडे,विजय ाने परंडा शहरात भव्य संविधान करण्यात आली. जनजागृती रॅली काढण्यात आली. तहसील कार्यालय येथे महाविद्यालयाच्या प्राचार्य डॉ. सांस्कृतिक विभाग प्रमुख डॉ.शहाजी अनिताताई नवले यांच्यासह वॉचित दीपा सावळे यांच्या हस्ते रॅलीचे चंदनशिव यांनी संविधान दिनाबद्दल उद्घाटन करण्यात आले.यावेळी मार्गदर्शन केले.नायब तहसीलदार मोहन दादा बनसोडे शहराध्यक्ष सर्व विद्यार्थ्यांना भारतीय संविधान सुजित बावळे यांनी संविधानाच्या किरण बनसोडे तालुका प्रवक्ता प्रास्ताविकेचे वाचन करून भारतीय प्रास्ताविकेचे सामृहिक वाचन रणधीर मिसाळ तालुका महासचिव सविधान बहुल आणि घटनाकार केले.यावेळी महाविद्यालयातील दयानंद बनसोडे आदी उपस्थित

येथील शिक्षण महर्षी गुरुवर्य रा ही रॅली महाविद्यालयातून ध्ये सहभागी झाले होते

परंडा, दि.२६ (प्रतिनिधी)- माहिती दिली.

में शिंदे महाविद्यालय आणि संत बावची चौक ते शिवाजी महाराज

बनसोडे, राह्ल बनसोडे, एकल महिला संघटनेच्या तालुकाध्यक्ष बहजन आघाडीचे जिल्हा सहसचिव विश्वरल डॉ बाबासाहेब आंबेडकर किनष्ठ व वरिष्ठ विभागातील सर्व होते. रॅलीचे आयोजन सांस्कृतिक