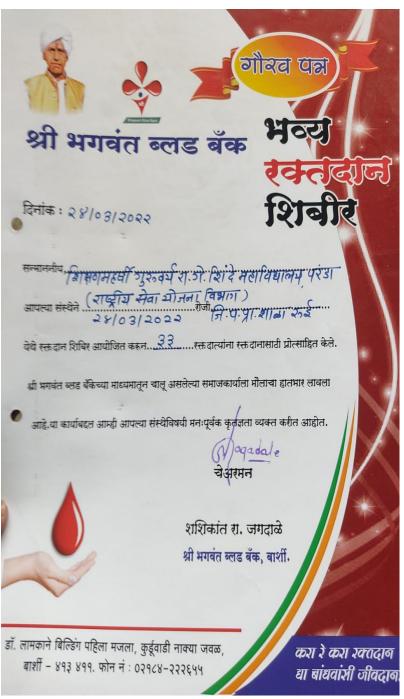

#### Translation of Report (Two Days Health Checkup and Awareness Program)

The college in collaboration with Rural Health Progress Trust (RHPT), Osmanabad has organized two days health checkup and awareness program on 27<sup>th</sup> and 28<sup>th</sup> September 2021. RHPT team done health checkup of 130 members. Also Dr. Arun More given talk on Initiatives to prevent heart attack.

Free Blood Pressure, ECG and Sugar Check Up (मोफत आरोम्य तपासणी शिबीर) 27th September 2021 (02:00 pm to 04:00 pm) 28th September 2021 (09:00 am to 11:00 am) (After Meal)