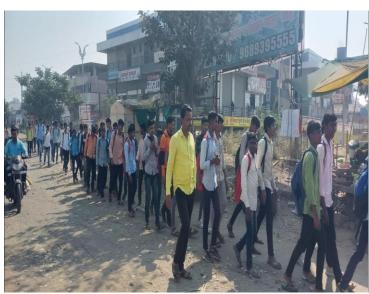

#### **Translation of Report (Constitution Day Rally)**

To make aware about our constitution Rally was organized by Department of Political Science and cultural committee in Paranda city on 26/11/2021.

गाडगेबाबा महाविद्यालय तसेच चौक व तेथून डॉ बाबासाहेब पोलीस निरीक्षक सुनील गिड्डे, एकल महिला संघटना मरातवाडा आंबेडकर चौक या मार्गाने तहसील तहसील कार्यालयातील पेशकर शाखा परांडा यांच्या संयुक्त विद्यम कार्यालय येथे पोहचून सांगता अण्णासाहेब बनसोडे,विजय ाने परंडा शहरात भव्य संविधान करण्यात आली. जनजागृती रॅली काढण्यात आली. तहसील कार्यालय येथे महाविद्यालयाच्या प्राचार्य डॉ. सांस्कृतिक विभाग प्रमुख डॉ.शहाजी अनिताताई नवले यांच्यासह वॉचित दीपा सावळे यांच्या हस्ते रॅलीचे चंदनशिव यांनी संविधान दिनाबद्दल उद्घाटन करण्यात आले.यावेळी मार्गदर्शन केले.नायब तहसीलदार मोहन दादा बनसोडे शहराध्यक्ष सर्व विद्यार्थ्यांना भारतीय संविधान सुजित बावळे यांनी संविधानाच्या किरण बनसोडे तालुका प्रवक्ता प्रास्ताविकेचे वाचन करून भारतीय प्रास्ताविकेचे सामृहिक वाचन रणधीर मिसाळ तालुका महासचिव सविधान बहुल आणि घटनाकार केले.यावेळी महाविद्यालयातील दयानंद बनसोडे आदी उपस्थित

येथील शिक्षण महर्षी गुरुवर्य रा ही रॅली महाविद्यालयातून ध्ये सहभागी झाले होते

परंडा, दि.२६ (प्रतिनिधी)- माहिती दिली.

में शिंदे महाविद्यालय आणि संत बावची चौक ते शिवाजी महाराज

बनसोडे, राह्ल बनसोडे, एकल महिला संघटनेच्या तालुकाध्यक्ष बहजन आघाडीचे जिल्हा सहसचिव विश्वरल डॉ बाबासाहेब आंबेडकर किनष्ठ व वरिष्ठ विभागातील सर्व होते. रॅलीचे आयोजन सांस्कृतिक