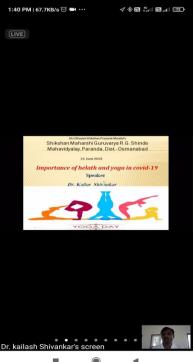

#### **Translation of Report (International Yoga Day)**

International Yoga Day was celebrated on 21<sup>st</sup> June 2021 in online mode due to Covid-19 pandemic. Dr. Kailas Shivankar delivered lecture on Importance of Health and Yoga in Covid-19.