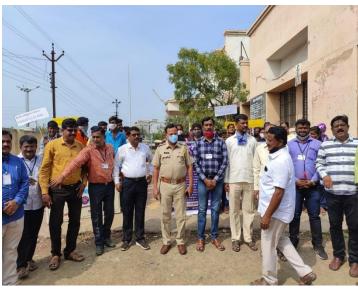

#### **Translation of Report (Constitution Day Rally)**

To make aware about our constitution Rally was organized by Department of Political Science and cultural committee in Paranda city on 26/11/2021.

गाडगेबाबा महाविद्यालय तसेच चौक व तेथून डॉ बाबासाहेब पोलीस निरीक्षक सुनील गिड्डे, एकल महिला संघटना मरातवाडा आंबेडकर चौक या मार्गाने तहसील तहसील कार्यालयातील पेशकर शाखा परांडा यांच्या संयुक्त विद्यम कार्यालय येथे पोहचून सांगता अण्णासाहेब बनसोडे,विजय ाने परंडा शहरात भव्य संविधान करण्यात आली. जनजागृती रॅली काढण्यात आली. तहसील कार्यालय येथे महाविद्यालयाच्या प्राचार्य डॉ. सांस्कृतिक विभाग प्रमुख डॉ.शहाजी अनिताताई नवले यांच्यासह वॉचित दीपा सावळे यांच्या हस्ते रॅलीचे चंदनशिव यांनी संविधान दिनाबद्दल उद्घाटन करण्यात आले.यावेळी मार्गदर्शन केले.नायब तहसीलदार मोहन दादा बनसोडे शहराध्यक्ष सर्व विद्यार्थ्यांना भारतीय संविधान सुजित बावळे यांनी संविधानाच्या किरण बनसोडे तालुका प्रवक्ता प्रास्ताविकेचे वाचन करून भारतीय प्रास्ताविकेचे सामृहिक वाचन रणधीर मिसाळ तालुका महासचिव सविधान बहुल आणि घटनाकार केले.यावेळी महाविद्यालयातील दयानंद बनसोडे आदी उपस्थित

येथील शिक्षण महर्षी गुरुवर्य रा ही रॅली महाविद्यालयातून ध्ये सहभागी झाले होते

परंडा, दि.२६ (प्रतिनिधी)- माहिती दिली.

में शिंदे महाविद्यालय आणि संत बावची चौक ते शिवाजी महाराज

बनसोडे, राह्ल बनसोडे, एकल महिला संघटनेच्या तालुकाध्यक्ष बहजन आघाडीचे जिल्हा सहसचिव विश्वरल डॉ बाबासाहेब आंबेडकर किनष्ठ व वरिष्ठ विभागातील सर्व होते. रॅलीचे आयोजन सांस्कृतिक