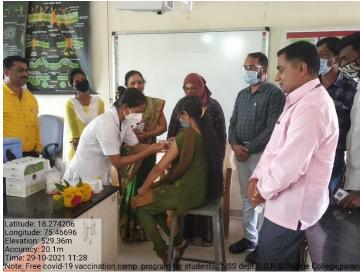

#### **Translation of Report (Vaccination Camp)**

Covid-19 vaccination camp and awareness program was organized by the college in collaboration with District Sub-hospital Paranda and Red Ribbon Club Paranda on 29<sup>th</sup> October 2021.