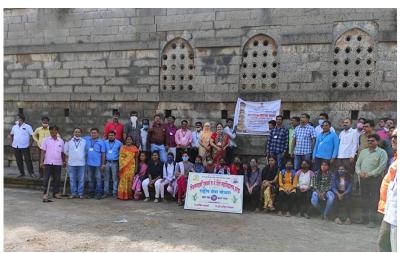

#### **Translation of Report (Tree Plantation)**

On 20<sup>th</sup> November 2021 institute in collaboration with Government of Maharashtra celebrated World Heritage Week and conducted Paranda Fort cleaning campaign.