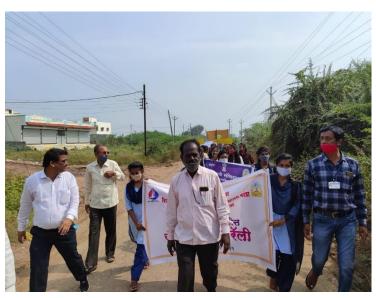

#### **Translation of Report (Constitution Day Rally)**

To make aware about our constitution Rally was organized by Department of Political Science and cultural committee in Paranda city on 26/11/2021.

गाडगेबाबा महाविद्यालय तसेच चौक व तेथून डॉ बाबासाहेब पोलीस निरीक्षक सुनील गिड्डे, एकल महिला संघटना मरातवाडा आंबेडकर चौक या मार्गाने तहसील तहसील कार्यालयातील पेशकर शाखा परांडा यांच्या संयुक्त विद्यम कार्यालय येथे पोहचून सांगता अण्णासाहेब बनसोडे,विजय ाने परंडा शहरात भव्य संविधान करण्यात आली. जनजागृती रॅली काढण्यात आली. तहसील कार्यालय येथे महाविद्यालयाच्या प्राचार्य डॉ. सांस्कृतिक विभाग प्रमुख डॉ.शहाजी अनिताताई नवले यांच्यासह वॉचित दीपा सावळे यांच्या हस्ते रॅलीचे चंदनशिव यांनी संविधान दिनाबद्दल उद्घाटन करण्यात आले.यावेळी मार्गदर्शन केले.नायब तहसीलदार मोहन दादा बनसोडे शहराध्यक्ष सर्व विद्यार्थ्यांना भारतीय संविधान सुजित बावळे यांनी संविधानाच्या किरण बनसोडे तालुका प्रवक्ता प्रास्ताविकेचे वाचन करून भारतीय प्रास्ताविकेचे सामृहिक वाचन रणधीर मिसाळ तालुका महासचिव सविधान बहुल आणि घटनाकार केले.यावेळी महाविद्यालयातील दयानंद बनसोडे आदी उपस्थित