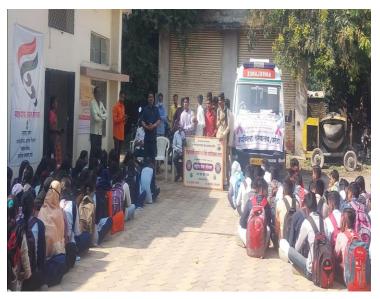

#### Translation of Report (Two Days Health Checkup and Awareness Program)

The college in collaboration with Rural Health Progress Trust (RHPT), Osmanabad has organized two days health checkup and awareness program on 27<sup>th</sup> and 28<sup>th</sup> September 2021. RHPT team done health checkup of 130 members. Also Dr. Arun More given talk on Initiatives to prevent heart attack.

On the Occasion of World Heart Day and NSS Day

Dr. Arun More MBBS PGDCC

Chairperson

Dr. Deepa D. Sawale Principal

Topic : Initiative to prevent heart attacks (हार्ट अटॅक, अर्धांगवायू टाळण्याञाठी प्रतिबंधात्मक उपाय)

Free Blood Pressure, ECG and Sugar Check Up (मोफत आरोम्य तपासणी शिबीर) 27th September 2021 (02:00 pm to 04:00 pm) 28th September 2021 (09:00 am to 11:00 am) (After Meal)