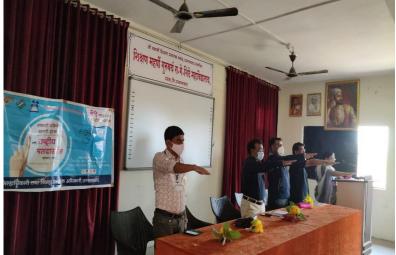

#### **Translation of Report (Tree Plantation)**

On 20<sup>th</sup> November 2021 institute in collaboration with Government of Maharashtra celebrated World Heritage Week and conducted Paranda Fort cleaning campaign.