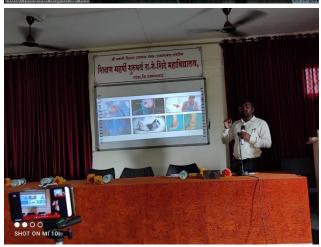

#### Translation of Report (Two Days Health Checkup and Awareness Program)

The college in collaboration with Rural Health Progress Trust (RHPT), Osmanabad has organized two days health checkup and awareness program on 27<sup>th</sup> and 28<sup>th</sup> September 2021. RHPT team done health checkup of 130 members. Also Dr. Arun More given talk on Initiatives to prevent heart attack.

On the Occasion of World Heart Day and NSS Day

Dr. Arun More MBBS PGDCC

Chairperson

Dr. Deepa D. Sawale Principal

Topic : Initiative to prevent heart attacks (हार्ट अटॅक, अर्धांगवायू टाळण्याञाठी प्रतिबंधात्मक उपाय)

Free Blood Pressure, ECG and Sugar Check Up (मोफत आरोम्य तपासणी शिबीर) 27th September 2021 (02:00 pm to 04:00 pm) 28th September 2021 (09:00 am to 11:00 am) (After Meal)