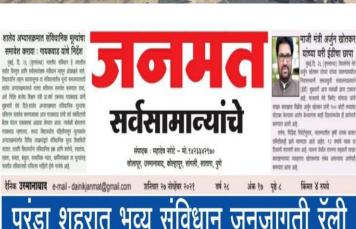

#### **Translation of Report (Constitution Day Rally)**

To make aware about our constitution Rally was organized by Department of Political Science and cultural committee in Paranda city on 26/11/2021.

गाडगेबाबा महाविद्यालय तसेच चौक व तेथून डॉ बाबासाहेब पोलीस निरीक्षक सुनील गिड्डे, एकल महिला संघटना मरातवाडा आंबेडकर चौक या मार्गाने तहसील तहसील कार्यालयातील पेशकर शाखा परांडा यांच्या संयुक्त विद्यम कार्यालय येथे पोहचून सांगता अण्णासाहेब बनसोडे,विजय ाने परंडा शहरात भव्य संविधान करण्यात आली. जनजागृती रॅली काढण्यात आली. तहसील कार्यालय येथे महाविद्यालयाच्या प्राचार्य डॉ. सांस्कृतिक विभाग प्रमुख डॉ.शहाजी अनिताताई नवले यांच्यासह वॉचित दीपा सावळे यांच्या हस्ते रॅलीचे चंदनशिव यांनी संविधान दिनाबद्दल उद्घाटन करण्यात आले.यावेळी मार्गदर्शन केले.नायब तहसीलदार मोहन दादा बनसोडे शहराध्यक्ष सर्व विद्यार्थ्यांना भारतीय संविधान सुजित बावळे यांनी संविधानाच्या किरण बनसोडे तालुका प्रवक्ता प्रास्ताविकेचे वाचन करून भारतीय प्रास्ताविकेचे सामृहिक वाचन रणधीर मिसाळ तालुका महासचिव सविधान बहुल आणि घटनाकार केले.यावेळी महाविद्यालयातील दयानंद बनसोडे आदी उपस्थित

येथील शिक्षण महर्षी गुरुवर्य रा ही रॅली महाविद्यालयातून ध्ये सहभागी झाले होते

परंडा, दि.२६ (प्रतिनिधी)- माहिती दिली.

में शिंदे महाविद्यालय आणि संत बावची चौक ते शिवाजी महाराज

बनसोडे, राह्ल बनसोडे, एकल महिला संघटनेच्या तालुकाध्यक्ष बहजन आघाडीचे जिल्हा सहसचिव विश्वरल डॉ बाबासाहेब आंबेडकर किनष्ठ व वरिष्ठ विभागातील सर्व होते. रॅलीचे आयोजन सांस्कृतिक